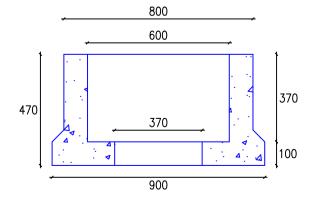

Killeshal Precast Concrete Ltd Daingean, Co. Offaly, Ireland

Tel: +353 57 9353018 Fax: +353 57 9353272

**E-Mail:** sales@killeshal.com www.killeshal.com

J/B 76

SV Chamber

Product Code 094.176

Doc Ref:-Kilform 286/04/08 Rev Lvl 8
Drawn By A.N. 29/08/2019 Approved By

Approx Weight 426Kgs P.N. 29/08/19

Note: All Vertical Faces Would Typically have a Taper of 4 mm in 100 mm.

All dimensions as per drawing and subject to tolerences of  $\pm$ 

Drawing prepared by Alan Nugent. The release of this drawing confirms dimensions as stated have been checked and are correct.

Moulds:-

Can be used with J/B 519 Riser.

The information contained in this drawing was up to date at time of going to print. Profiles, sizes, weights and mould numbers are given as an indication only. Killeshal Precast Concrete Ltd reserves the right to modify these at any time without notice.