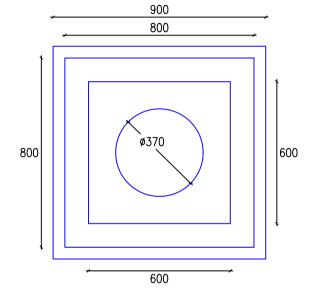

Killeshal Precast Concrete Ltd Daingean, Co. Offaly, Ireland

Tel: +353 57 9353018 Fax: +353 57 9353272

**E-Mail:** sales@killeshal.com www.killeshal.com

J/B 76

SV Chamber

Product Code 094.176

Doc Ref:-Kilform 286/04/08 Rev Lvl 8
Drawn By A.N. 29/08/2019 Approved By

Approx Weight 426Kgs P.N. 29/08/19

Note: All Vertical Faces Would Typically have a Taper of 4 mm in 100 mm.

All dimensions as per drawing and subject to tolerences of  $\pm$ 

Drawing prepared by Alan Nugent. The release of this drawing confirms dimensions as stated have been checked and are correct.

Moulds:-

Can be used with J/B 519 Riser.

The information contained in this drawing was up to date at time of going to print. Profiles, sizes, weights and mould numbers are given as an indication only. Killeshal Precast Concrete Ltd reserves the right to modify these at any time without notice.