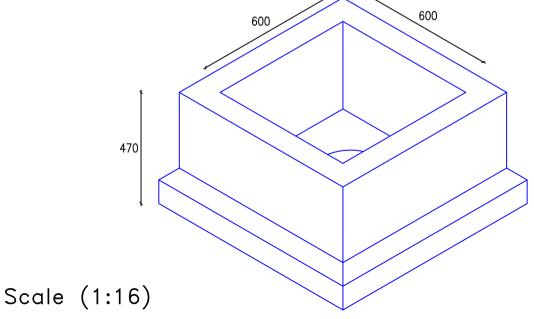

Killeshal Precast Concrete Ltd Daingean, Co. Offaly, Ireland

Tel: +353 57 9353018 Fax: +353 57 9353272

**E-Mail:** sales@killeshal.com www.killeshal.com

J/B 76

SV Chamber

Product Code 094.176

Doc Ref:-Kilform 286/04/08 Rev Lvl 8
Drawn By A.N. 29/08/2019 Approved By

Approx Weight 426Kgs P.N. 29/08/19

Note: All Vertical Faces Would Typically have a Taper of 4 mm in 100 mm.

All dimensions as per drawing and subject to tolerences of  $\pm$ 

Drawing prepared by Alan Nugent. The release of this drawing confirms dimensions as stated have been checked and are correct.

Moulds:-

Can be used with J/B 519 Riser.

The information contained in this drawing was up to date at time of going to print. Profiles, sizes, weights and mould numbers are given as an indication only. Killeshal Precast Concrete Ltd reserves the right to modify these at any time without notice.