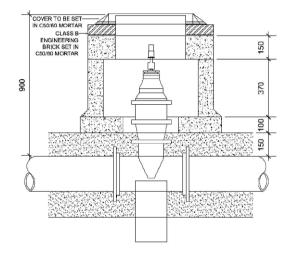

Killeshal Precast Concrete Ltd Daingean, Co. Offaly, Ireland

Tel: +353 57 9353018 Fax: +353 57 9353272

**E-Mail:** sales@killeshal.com www.killeshal.com

J/B 76

SV Chamber

Product Code 094.176

Doc Ref:-Kilform 286/04/08 Rev Lvl 8
Drawn By A.N. 29/08/2019 Approved By

Approx Weight 426Kgs P.N. 29/08/19

Note: All Vertical Faces Would Typically have a Taper of 4 mm in 100 mm.

All dimensions as per drawing and subject to tolerences of  $\pm$ 

Drawing prepared by Alan Nugent. The release of this drawing confirms dimensions as stated have been checked and are correct.

Moulds:-

Can be used with J/B 519 Riser.

The information contained in this drawing was up to date at time of going to print. Profiles, sizes, weights and mould numbers are given as an indication only. Killeshal Precast Concrete Ltd reserves the right to modify these at any time without notice.